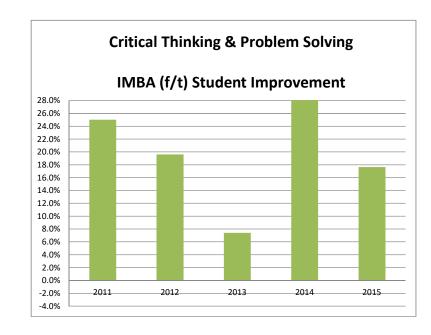

| Average student improvement per skill set on Case Analysis I and II                                                                                                                                                                                                                                                                                                                                                                                                                                                                                                                                                                                                                                                                                                                                                                                                                                                                                                                                                                                                                                                                                                                                                                                                                                                                                                                                                                                                                                                                                                                                                                                                                                                                                                                                                                                                                                                                                                                                                                                                                                                            |       |       |       |       |       |
|--------------------------------------------------------------------------------------------------------------------------------------------------------------------------------------------------------------------------------------------------------------------------------------------------------------------------------------------------------------------------------------------------------------------------------------------------------------------------------------------------------------------------------------------------------------------------------------------------------------------------------------------------------------------------------------------------------------------------------------------------------------------------------------------------------------------------------------------------------------------------------------------------------------------------------------------------------------------------------------------------------------------------------------------------------------------------------------------------------------------------------------------------------------------------------------------------------------------------------------------------------------------------------------------------------------------------------------------------------------------------------------------------------------------------------------------------------------------------------------------------------------------------------------------------------------------------------------------------------------------------------------------------------------------------------------------------------------------------------------------------------------------------------------------------------------------------------------------------------------------------------------------------------------------------------------------------------------------------------------------------------------------------------------------------------------------------------------------------------------------------------|-------|-------|-------|-------|-------|
| IMBA Program (full time)  Research Skills, Innovation & Research Skills, Innovation Research Resea |       |       |       |       |       |
| 2011                                                                                                                                                                                                                                                                                                                                                                                                                                                                                                                                                                                                                                                                                                                                                                                                                                                                                                                                                                                                                                                                                                                                                                                                                                                                                                                                                                                                                                                                                                                                                                                                                                                                                                                                                                                                                                                                                                                                                                                                                                                                                                                           | 33.3% | 25.0% | 16.1% | 17.9% | 24.0% |
| 2012                                                                                                                                                                                                                                                                                                                                                                                                                                                                                                                                                                                                                                                                                                                                                                                                                                                                                                                                                                                                                                                                                                                                                                                                                                                                                                                                                                                                                                                                                                                                                                                                                                                                                                                                                                                                                                                                                                                                                                                                                                                                                                                           | 14.6% | 19.6% | 15.5% | 13.9% | 15.7% |
| <u>2013</u>                                                                                                                                                                                                                                                                                                                                                                                                                                                                                                                                                                                                                                                                                                                                                                                                                                                                                                                                                                                                                                                                                                                                                                                                                                                                                                                                                                                                                                                                                                                                                                                                                                                                                                                                                                                                                                                                                                                                                                                                                                                                                                                    | -1.4% | 7.4%  | -3.2% | 7.0%  | 2.1%  |
| <u>2014</u>                                                                                                                                                                                                                                                                                                                                                                                                                                                                                                                                                                                                                                                                                                                                                                                                                                                                                                                                                                                                                                                                                                                                                                                                                                                                                                                                                                                                                                                                                                                                                                                                                                                                                                                                                                                                                                                                                                                                                                                                                                                                                                                    | 8.1%  | 29.0% | 17.2% | 22.6% | 18.5% |
| <u>2015</u>                                                                                                                                                                                                                                                                                                                                                                                                                                                                                                                                                                                                                                                                                                                                                                                                                                                                                                                                                                                                                                                                                                                                                                                                                                                                                                                                                                                                                                                                                                                                                                                                                                                                                                                                                                                                                                                                                                                                                                                                                                                                                                                    | 0.2%  | 17.6% | 4.0%  | 13.4% | 8.1%  |