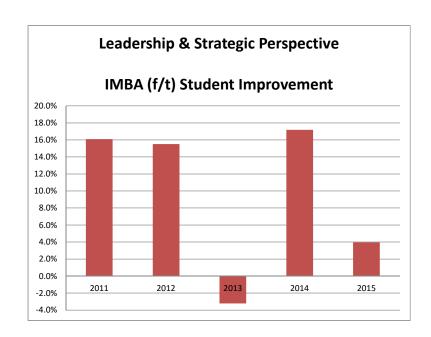

| Average student improvement per skill set on Case Analysis I and II                                                                                                                                                                                                                                                                                                                                                                                                                                                                                                                                                                                                                                                                                                                                                                                                                                                                                                                                                                                                                                                                                                                                                                                                                                                                                                                                                                                                                                                                                                                                                                                                                                                                                                                                                                                                                                                                                                                                                                                                                                                            |       |       |       |       |       |
|--------------------------------------------------------------------------------------------------------------------------------------------------------------------------------------------------------------------------------------------------------------------------------------------------------------------------------------------------------------------------------------------------------------------------------------------------------------------------------------------------------------------------------------------------------------------------------------------------------------------------------------------------------------------------------------------------------------------------------------------------------------------------------------------------------------------------------------------------------------------------------------------------------------------------------------------------------------------------------------------------------------------------------------------------------------------------------------------------------------------------------------------------------------------------------------------------------------------------------------------------------------------------------------------------------------------------------------------------------------------------------------------------------------------------------------------------------------------------------------------------------------------------------------------------------------------------------------------------------------------------------------------------------------------------------------------------------------------------------------------------------------------------------------------------------------------------------------------------------------------------------------------------------------------------------------------------------------------------------------------------------------------------------------------------------------------------------------------------------------------------------|-------|-------|-------|-------|-------|
| IMBA Program (full time)  Research Skills, Innovation & Research Skills, Innovation Research Resea |       |       |       |       |       |
| 2011                                                                                                                                                                                                                                                                                                                                                                                                                                                                                                                                                                                                                                                                                                                                                                                                                                                                                                                                                                                                                                                                                                                                                                                                                                                                                                                                                                                                                                                                                                                                                                                                                                                                                                                                                                                                                                                                                                                                                                                                                                                                                                                           | 33.3% | 25.0% | 16.1% | 17.9% | 24.0% |
| 2012                                                                                                                                                                                                                                                                                                                                                                                                                                                                                                                                                                                                                                                                                                                                                                                                                                                                                                                                                                                                                                                                                                                                                                                                                                                                                                                                                                                                                                                                                                                                                                                                                                                                                                                                                                                                                                                                                                                                                                                                                                                                                                                           | 14.6% | 19.6% | 15.5% | 13.9% | 15.7% |
| <u>2013</u>                                                                                                                                                                                                                                                                                                                                                                                                                                                                                                                                                                                                                                                                                                                                                                                                                                                                                                                                                                                                                                                                                                                                                                                                                                                                                                                                                                                                                                                                                                                                                                                                                                                                                                                                                                                                                                                                                                                                                                                                                                                                                                                    | -1.4% | 7.4%  | -3.2% | 7.0%  | 2.1%  |
| <u>2014</u>                                                                                                                                                                                                                                                                                                                                                                                                                                                                                                                                                                                                                                                                                                                                                                                                                                                                                                                                                                                                                                                                                                                                                                                                                                                                                                                                                                                                                                                                                                                                                                                                                                                                                                                                                                                                                                                                                                                                                                                                                                                                                                                    | 8.1%  | 29.0% | 17.2% | 22.6% | 18.5% |
| <u>2015</u>                                                                                                                                                                                                                                                                                                                                                                                                                                                                                                                                                                                                                                                                                                                                                                                                                                                                                                                                                                                                                                                                                                                                                                                                                                                                                                                                                                                                                                                                                                                                                                                                                                                                                                                                                                                                                                                                                                                                                                                                                                                                                                                    | 0.2%  | 17.6% | 4.0%  | 13.4% | 8.1%  |