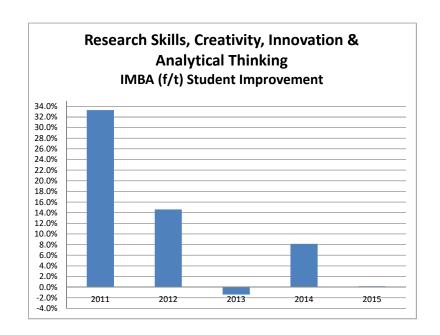

| Average student improvement per skill set on Case Analysis I and II                                                                                                                                                                                                                                                                                                                                                                                                                                                                                                                                                                                                                                                                                                                                                                                                                                                                                                                                                                                                                                                                                                                                                                                                                                                                                                                                                                                                                                                                                                                                                                                                                                                                                                                                                                                                                                                                                                                                                                                                                                                            |       |       |       |       |       |
|--------------------------------------------------------------------------------------------------------------------------------------------------------------------------------------------------------------------------------------------------------------------------------------------------------------------------------------------------------------------------------------------------------------------------------------------------------------------------------------------------------------------------------------------------------------------------------------------------------------------------------------------------------------------------------------------------------------------------------------------------------------------------------------------------------------------------------------------------------------------------------------------------------------------------------------------------------------------------------------------------------------------------------------------------------------------------------------------------------------------------------------------------------------------------------------------------------------------------------------------------------------------------------------------------------------------------------------------------------------------------------------------------------------------------------------------------------------------------------------------------------------------------------------------------------------------------------------------------------------------------------------------------------------------------------------------------------------------------------------------------------------------------------------------------------------------------------------------------------------------------------------------------------------------------------------------------------------------------------------------------------------------------------------------------------------------------------------------------------------------------------|-------|-------|-------|-------|-------|
| IMBA Program (full time)  Research Skills, Innovation & Research Skills, Innovation Research Resea |       |       |       |       |       |
| 2011                                                                                                                                                                                                                                                                                                                                                                                                                                                                                                                                                                                                                                                                                                                                                                                                                                                                                                                                                                                                                                                                                                                                                                                                                                                                                                                                                                                                                                                                                                                                                                                                                                                                                                                                                                                                                                                                                                                                                                                                                                                                                                                           | 33.3% | 25.0% | 16.1% | 17.9% | 24.0% |
| 2012                                                                                                                                                                                                                                                                                                                                                                                                                                                                                                                                                                                                                                                                                                                                                                                                                                                                                                                                                                                                                                                                                                                                                                                                                                                                                                                                                                                                                                                                                                                                                                                                                                                                                                                                                                                                                                                                                                                                                                                                                                                                                                                           | 14.6% | 19.6% | 15.5% | 13.9% | 15.7% |
| <u>2013</u>                                                                                                                                                                                                                                                                                                                                                                                                                                                                                                                                                                                                                                                                                                                                                                                                                                                                                                                                                                                                                                                                                                                                                                                                                                                                                                                                                                                                                                                                                                                                                                                                                                                                                                                                                                                                                                                                                                                                                                                                                                                                                                                    | -1.4% | 7.4%  | -3.2% | 7.0%  | 2.1%  |
| <u>2014</u>                                                                                                                                                                                                                                                                                                                                                                                                                                                                                                                                                                                                                                                                                                                                                                                                                                                                                                                                                                                                                                                                                                                                                                                                                                                                                                                                                                                                                                                                                                                                                                                                                                                                                                                                                                                                                                                                                                                                                                                                                                                                                                                    | 8.1%  | 29.0% | 17.2% | 22.6% | 18.5% |
| <u>2015</u>                                                                                                                                                                                                                                                                                                                                                                                                                                                                                                                                                                                                                                                                                                                                                                                                                                                                                                                                                                                                                                                                                                                                                                                                                                                                                                                                                                                                                                                                                                                                                                                                                                                                                                                                                                                                                                                                                                                                                                                                                                                                                                                    | 0.2%  | 17.6% | 4.0%  | 13.4% | 8.1%  |