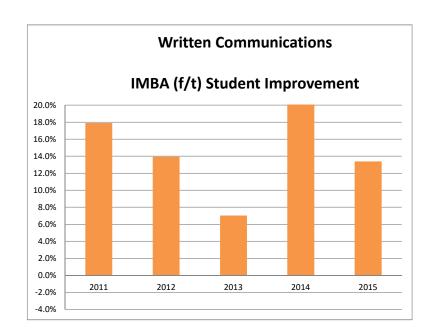

| Average student improvement per skill set on Case Analysis I and II                                                                                                                                                                                                                                                                                                                                                                                                                                                                                                                                                                                                                                                                                                                                                                                                                                                                                                                                                                                                                                                                                                                                                                                                                                                                                                                                                                                                                                                                                                                                                                                                                                                                                                                                                                                                                                                                                                                                                                                                                                                            |       |       |       |       |       |
|--------------------------------------------------------------------------------------------------------------------------------------------------------------------------------------------------------------------------------------------------------------------------------------------------------------------------------------------------------------------------------------------------------------------------------------------------------------------------------------------------------------------------------------------------------------------------------------------------------------------------------------------------------------------------------------------------------------------------------------------------------------------------------------------------------------------------------------------------------------------------------------------------------------------------------------------------------------------------------------------------------------------------------------------------------------------------------------------------------------------------------------------------------------------------------------------------------------------------------------------------------------------------------------------------------------------------------------------------------------------------------------------------------------------------------------------------------------------------------------------------------------------------------------------------------------------------------------------------------------------------------------------------------------------------------------------------------------------------------------------------------------------------------------------------------------------------------------------------------------------------------------------------------------------------------------------------------------------------------------------------------------------------------------------------------------------------------------------------------------------------------|-------|-------|-------|-------|-------|
| IMBA Program (full time)  Research Skills, Innovation & Research Skills, Innovation Research Resea |       |       |       |       |       |
| 2011                                                                                                                                                                                                                                                                                                                                                                                                                                                                                                                                                                                                                                                                                                                                                                                                                                                                                                                                                                                                                                                                                                                                                                                                                                                                                                                                                                                                                                                                                                                                                                                                                                                                                                                                                                                                                                                                                                                                                                                                                                                                                                                           | 33.3% | 25.0% | 16.1% | 17.9% | 24.0% |
| 2012                                                                                                                                                                                                                                                                                                                                                                                                                                                                                                                                                                                                                                                                                                                                                                                                                                                                                                                                                                                                                                                                                                                                                                                                                                                                                                                                                                                                                                                                                                                                                                                                                                                                                                                                                                                                                                                                                                                                                                                                                                                                                                                           | 14.6% | 19.6% | 15.5% | 13.9% | 15.7% |
| <u>2013</u>                                                                                                                                                                                                                                                                                                                                                                                                                                                                                                                                                                                                                                                                                                                                                                                                                                                                                                                                                                                                                                                                                                                                                                                                                                                                                                                                                                                                                                                                                                                                                                                                                                                                                                                                                                                                                                                                                                                                                                                                                                                                                                                    | -1.4% | 7.4%  | -3.2% | 7.0%  | 2.1%  |
| <u>2014</u>                                                                                                                                                                                                                                                                                                                                                                                                                                                                                                                                                                                                                                                                                                                                                                                                                                                                                                                                                                                                                                                                                                                                                                                                                                                                                                                                                                                                                                                                                                                                                                                                                                                                                                                                                                                                                                                                                                                                                                                                                                                                                                                    | 8.1%  | 29.0% | 17.2% | 22.6% | 18.5% |
| <u>2015</u>                                                                                                                                                                                                                                                                                                                                                                                                                                                                                                                                                                                                                                                                                                                                                                                                                                                                                                                                                                                                                                                                                                                                                                                                                                                                                                                                                                                                                                                                                                                                                                                                                                                                                                                                                                                                                                                                                                                                                                                                                                                                                                                    | 0.2%  | 17.6% | 4.0%  | 13.4% | 8.1%  |