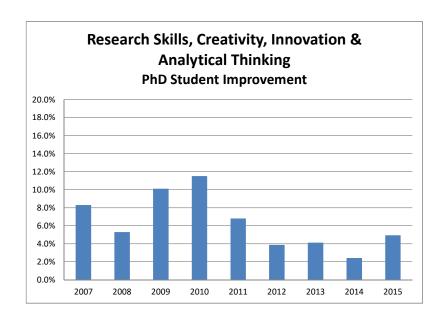

| Average student improvement per skill set on Case Analysis I and II                                                                                                                                                                                                                                                                                                                                                                                                                                                                                                                                                                                                                                                                                                                                                                                                                                                                                                                                                                                                                                                                                                                                                                                                                                                                                                                                                                                                                                                                                                                                                                                                                                                                                                                                                                                                                                                                                                                                                                                                                                                            |              |       |       |       |       |
|--------------------------------------------------------------------------------------------------------------------------------------------------------------------------------------------------------------------------------------------------------------------------------------------------------------------------------------------------------------------------------------------------------------------------------------------------------------------------------------------------------------------------------------------------------------------------------------------------------------------------------------------------------------------------------------------------------------------------------------------------------------------------------------------------------------------------------------------------------------------------------------------------------------------------------------------------------------------------------------------------------------------------------------------------------------------------------------------------------------------------------------------------------------------------------------------------------------------------------------------------------------------------------------------------------------------------------------------------------------------------------------------------------------------------------------------------------------------------------------------------------------------------------------------------------------------------------------------------------------------------------------------------------------------------------------------------------------------------------------------------------------------------------------------------------------------------------------------------------------------------------------------------------------------------------------------------------------------------------------------------------------------------------------------------------------------------------------------------------------------------------|--------------|-------|-------|-------|-------|
| PhD Program  Research Skills, Creativity, Innovation & Problem Solving  Research Skills, Analytical Thinking & Problem Solving  Research Skills, Creativity, Innovation & Problem Solving  Research Skills, Creativity, I |              |       |       |       |       |
| 2007                                                                                                                                                                                                                                                                                                                                                                                                                                                                                                                                                                                                                                                                                                                                                                                                                                                                                                                                                                                                                                                                                                                                                                                                                                                                                                                                                                                                                                                                                                                                                                                                                                                                                                                                                                                                                                                                                                                                                                                                                                                                                                                           | Rese<br>8.3% | 4.9%  | 3.4%  | 9.2%  | 6.3%  |
| 2008                                                                                                                                                                                                                                                                                                                                                                                                                                                                                                                                                                                                                                                                                                                                                                                                                                                                                                                                                                                                                                                                                                                                                                                                                                                                                                                                                                                                                                                                                                                                                                                                                                                                                                                                                                                                                                                                                                                                                                                                                                                                                                                           | 5.3%         | 10.7% | 4.5%  | 5.8%  | 6.5%  |
| 2009                                                                                                                                                                                                                                                                                                                                                                                                                                                                                                                                                                                                                                                                                                                                                                                                                                                                                                                                                                                                                                                                                                                                                                                                                                                                                                                                                                                                                                                                                                                                                                                                                                                                                                                                                                                                                                                                                                                                                                                                                                                                                                                           | 10.1%        | 15.4% | 11.3% | 5.0%  | 10.7% |
| 2010                                                                                                                                                                                                                                                                                                                                                                                                                                                                                                                                                                                                                                                                                                                                                                                                                                                                                                                                                                                                                                                                                                                                                                                                                                                                                                                                                                                                                                                                                                                                                                                                                                                                                                                                                                                                                                                                                                                                                                                                                                                                                                                           | 11.5%        | 13.9% | 17.3% | 11.1% | 13.4% |
| 2011                                                                                                                                                                                                                                                                                                                                                                                                                                                                                                                                                                                                                                                                                                                                                                                                                                                                                                                                                                                                                                                                                                                                                                                                                                                                                                                                                                                                                                                                                                                                                                                                                                                                                                                                                                                                                                                                                                                                                                                                                                                                                                                           | 6.8%         | 9.8%  | 11.3% | 8.5%  | 9.0%  |
| 2012                                                                                                                                                                                                                                                                                                                                                                                                                                                                                                                                                                                                                                                                                                                                                                                                                                                                                                                                                                                                                                                                                                                                                                                                                                                                                                                                                                                                                                                                                                                                                                                                                                                                                                                                                                                                                                                                                                                                                                                                                                                                                                                           | 3.9%         | 8.3%  | 7.3%  | 8.7%  | 6.8%  |
| 2013                                                                                                                                                                                                                                                                                                                                                                                                                                                                                                                                                                                                                                                                                                                                                                                                                                                                                                                                                                                                                                                                                                                                                                                                                                                                                                                                                                                                                                                                                                                                                                                                                                                                                                                                                                                                                                                                                                                                                                                                                                                                                                                           | 4.1%         | 8.1%  | 6.7%  | 8.4%  | 5.3%  |
| <u>2014</u>                                                                                                                                                                                                                                                                                                                                                                                                                                                                                                                                                                                                                                                                                                                                                                                                                                                                                                                                                                                                                                                                                                                                                                                                                                                                                                                                                                                                                                                                                                                                                                                                                                                                                                                                                                                                                                                                                                                                                                                                                                                                                                                    | 2.4%         | 2.9%  | 3.4%  | 3.9%  | 3.1%  |
| <u>2015</u>                                                                                                                                                                                                                                                                                                                                                                                                                                                                                                                                                                                                                                                                                                                                                                                                                                                                                                                                                                                                                                                                                                                                                                                                                                                                                                                                                                                                                                                                                                                                                                                                                                                                                                                                                                                                                                                                                                                                                                                                                                                                                                                    | 4.9%         | 6.9%  | 5.5%  | NA    | 4.5%  |