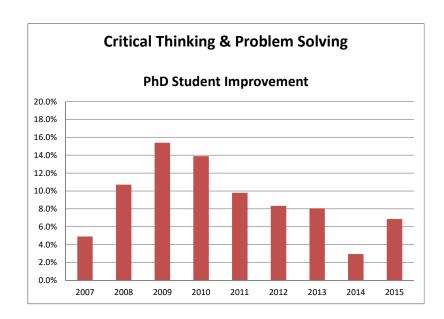

| Average student improvement per skill set on Case Analysis I and II                                                                                                                                                                                                                                                                                                                                                                                                                                                                                                                                                                                                                                                                                                                                                                                                                                                                                                                                                                                                                                                                                                                                                                                                                                                                                                                                                                                                                                                                                                                                                                                                                                                                                                                                                                                                                                                                                                                                                                                                                                                            |              |       |       |       |       |
|--------------------------------------------------------------------------------------------------------------------------------------------------------------------------------------------------------------------------------------------------------------------------------------------------------------------------------------------------------------------------------------------------------------------------------------------------------------------------------------------------------------------------------------------------------------------------------------------------------------------------------------------------------------------------------------------------------------------------------------------------------------------------------------------------------------------------------------------------------------------------------------------------------------------------------------------------------------------------------------------------------------------------------------------------------------------------------------------------------------------------------------------------------------------------------------------------------------------------------------------------------------------------------------------------------------------------------------------------------------------------------------------------------------------------------------------------------------------------------------------------------------------------------------------------------------------------------------------------------------------------------------------------------------------------------------------------------------------------------------------------------------------------------------------------------------------------------------------------------------------------------------------------------------------------------------------------------------------------------------------------------------------------------------------------------------------------------------------------------------------------------|--------------|-------|-------|-------|-------|
| PhD Program  Research Skills, Creativity, Innovation & Problem Solving  Research Skills, Analytical Thinking & Problem Solving  Research Skills, Creativity, Innovation & Problem Solving  Research Skills, Creativity, I |              |       |       |       |       |
| 2007                                                                                                                                                                                                                                                                                                                                                                                                                                                                                                                                                                                                                                                                                                                                                                                                                                                                                                                                                                                                                                                                                                                                                                                                                                                                                                                                                                                                                                                                                                                                                                                                                                                                                                                                                                                                                                                                                                                                                                                                                                                                                                                           | Rese<br>8.3% | 4.9%  | 3.4%  | 9.2%  | 6.3%  |
| 2008                                                                                                                                                                                                                                                                                                                                                                                                                                                                                                                                                                                                                                                                                                                                                                                                                                                                                                                                                                                                                                                                                                                                                                                                                                                                                                                                                                                                                                                                                                                                                                                                                                                                                                                                                                                                                                                                                                                                                                                                                                                                                                                           | 5.3%         | 10.7% | 4.5%  | 5.8%  | 6.5%  |
| 2009                                                                                                                                                                                                                                                                                                                                                                                                                                                                                                                                                                                                                                                                                                                                                                                                                                                                                                                                                                                                                                                                                                                                                                                                                                                                                                                                                                                                                                                                                                                                                                                                                                                                                                                                                                                                                                                                                                                                                                                                                                                                                                                           | 10.1%        | 15.4% | 11.3% | 5.0%  | 10.7% |
| 2010                                                                                                                                                                                                                                                                                                                                                                                                                                                                                                                                                                                                                                                                                                                                                                                                                                                                                                                                                                                                                                                                                                                                                                                                                                                                                                                                                                                                                                                                                                                                                                                                                                                                                                                                                                                                                                                                                                                                                                                                                                                                                                                           | 11.5%        | 13.9% | 17.3% | 11.1% | 13.4% |
| 2011                                                                                                                                                                                                                                                                                                                                                                                                                                                                                                                                                                                                                                                                                                                                                                                                                                                                                                                                                                                                                                                                                                                                                                                                                                                                                                                                                                                                                                                                                                                                                                                                                                                                                                                                                                                                                                                                                                                                                                                                                                                                                                                           | 6.8%         | 9.8%  | 11.3% | 8.5%  | 9.0%  |
| 2012                                                                                                                                                                                                                                                                                                                                                                                                                                                                                                                                                                                                                                                                                                                                                                                                                                                                                                                                                                                                                                                                                                                                                                                                                                                                                                                                                                                                                                                                                                                                                                                                                                                                                                                                                                                                                                                                                                                                                                                                                                                                                                                           | 3.9%         | 8.3%  | 7.3%  | 8.7%  | 6.8%  |
| 2013                                                                                                                                                                                                                                                                                                                                                                                                                                                                                                                                                                                                                                                                                                                                                                                                                                                                                                                                                                                                                                                                                                                                                                                                                                                                                                                                                                                                                                                                                                                                                                                                                                                                                                                                                                                                                                                                                                                                                                                                                                                                                                                           | 4.1%         | 8.1%  | 6.7%  | 8.4%  | 5.3%  |
| <u>2014</u>                                                                                                                                                                                                                                                                                                                                                                                                                                                                                                                                                                                                                                                                                                                                                                                                                                                                                                                                                                                                                                                                                                                                                                                                                                                                                                                                                                                                                                                                                                                                                                                                                                                                                                                                                                                                                                                                                                                                                                                                                                                                                                                    | 2.4%         | 2.9%  | 3.4%  | 3.9%  | 3.1%  |
| <u>2015</u>                                                                                                                                                                                                                                                                                                                                                                                                                                                                                                                                                                                                                                                                                                                                                                                                                                                                                                                                                                                                                                                                                                                                                                                                                                                                                                                                                                                                                                                                                                                                                                                                                                                                                                                                                                                                                                                                                                                                                                                                                                                                                                                    | 4.9%         | 6.9%  | 5.5%  | NA    | 4.5%  |