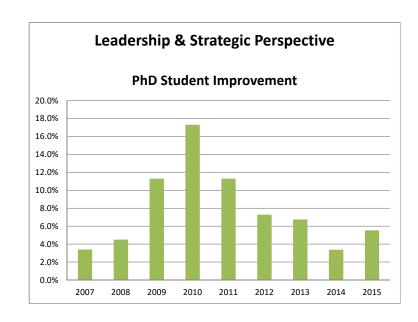

| Average student improvement per skill set on Case Analysis I and II                                                                                                                                                                                                                                                                                                                                                                                                                                                                                                                                                                                                                                                                                                                                                                                                                                                                                                                                                                                                                                                                                                                                                                                                                                                                                                                                                                                                                                                                                                                                                                                                                                                                                                                                                                                                                                                                                                                                                                                                                                                            |              |       |       |       |       |
|--------------------------------------------------------------------------------------------------------------------------------------------------------------------------------------------------------------------------------------------------------------------------------------------------------------------------------------------------------------------------------------------------------------------------------------------------------------------------------------------------------------------------------------------------------------------------------------------------------------------------------------------------------------------------------------------------------------------------------------------------------------------------------------------------------------------------------------------------------------------------------------------------------------------------------------------------------------------------------------------------------------------------------------------------------------------------------------------------------------------------------------------------------------------------------------------------------------------------------------------------------------------------------------------------------------------------------------------------------------------------------------------------------------------------------------------------------------------------------------------------------------------------------------------------------------------------------------------------------------------------------------------------------------------------------------------------------------------------------------------------------------------------------------------------------------------------------------------------------------------------------------------------------------------------------------------------------------------------------------------------------------------------------------------------------------------------------------------------------------------------------|--------------|-------|-------|-------|-------|
| PhD Program  Research Skills, Creativity, Innovation & Problem Solving  Research Skills, Analytical Thinking & Problem Solving  Research Skills, Creativity, Innovation & Problem Solving  Research Skills, Creativity, I |              |       |       |       |       |
| 2007                                                                                                                                                                                                                                                                                                                                                                                                                                                                                                                                                                                                                                                                                                                                                                                                                                                                                                                                                                                                                                                                                                                                                                                                                                                                                                                                                                                                                                                                                                                                                                                                                                                                                                                                                                                                                                                                                                                                                                                                                                                                                                                           | Rese<br>8.3% | 4.9%  | 3.4%  | 9.2%  | 6.3%  |
| 2008                                                                                                                                                                                                                                                                                                                                                                                                                                                                                                                                                                                                                                                                                                                                                                                                                                                                                                                                                                                                                                                                                                                                                                                                                                                                                                                                                                                                                                                                                                                                                                                                                                                                                                                                                                                                                                                                                                                                                                                                                                                                                                                           | 5.3%         | 10.7% | 4.5%  | 5.8%  | 6.5%  |
| 2009                                                                                                                                                                                                                                                                                                                                                                                                                                                                                                                                                                                                                                                                                                                                                                                                                                                                                                                                                                                                                                                                                                                                                                                                                                                                                                                                                                                                                                                                                                                                                                                                                                                                                                                                                                                                                                                                                                                                                                                                                                                                                                                           | 10.1%        | 15.4% | 11.3% | 5.0%  | 10.7% |
| 2010                                                                                                                                                                                                                                                                                                                                                                                                                                                                                                                                                                                                                                                                                                                                                                                                                                                                                                                                                                                                                                                                                                                                                                                                                                                                                                                                                                                                                                                                                                                                                                                                                                                                                                                                                                                                                                                                                                                                                                                                                                                                                                                           | 11.5%        | 13.9% | 17.3% | 11.1% | 13.4% |
| 2011                                                                                                                                                                                                                                                                                                                                                                                                                                                                                                                                                                                                                                                                                                                                                                                                                                                                                                                                                                                                                                                                                                                                                                                                                                                                                                                                                                                                                                                                                                                                                                                                                                                                                                                                                                                                                                                                                                                                                                                                                                                                                                                           | 6.8%         | 9.8%  | 11.3% | 8.5%  | 9.0%  |
| 2012                                                                                                                                                                                                                                                                                                                                                                                                                                                                                                                                                                                                                                                                                                                                                                                                                                                                                                                                                                                                                                                                                                                                                                                                                                                                                                                                                                                                                                                                                                                                                                                                                                                                                                                                                                                                                                                                                                                                                                                                                                                                                                                           | 3.9%         | 8.3%  | 7.3%  | 8.7%  | 6.8%  |
| 2013                                                                                                                                                                                                                                                                                                                                                                                                                                                                                                                                                                                                                                                                                                                                                                                                                                                                                                                                                                                                                                                                                                                                                                                                                                                                                                                                                                                                                                                                                                                                                                                                                                                                                                                                                                                                                                                                                                                                                                                                                                                                                                                           | 4.1%         | 8.1%  | 6.7%  | 8.4%  | 5.3%  |
| <u>2014</u>                                                                                                                                                                                                                                                                                                                                                                                                                                                                                                                                                                                                                                                                                                                                                                                                                                                                                                                                                                                                                                                                                                                                                                                                                                                                                                                                                                                                                                                                                                                                                                                                                                                                                                                                                                                                                                                                                                                                                                                                                                                                                                                    | 2.4%         | 2.9%  | 3.4%  | 3.9%  | 3.1%  |
| <u>2015</u>                                                                                                                                                                                                                                                                                                                                                                                                                                                                                                                                                                                                                                                                                                                                                                                                                                                                                                                                                                                                                                                                                                                                                                                                                                                                                                                                                                                                                                                                                                                                                                                                                                                                                                                                                                                                                                                                                                                                                                                                                                                                                                                    | 4.9%         | 6.9%  | 5.5%  | NA    | 4.5%  |