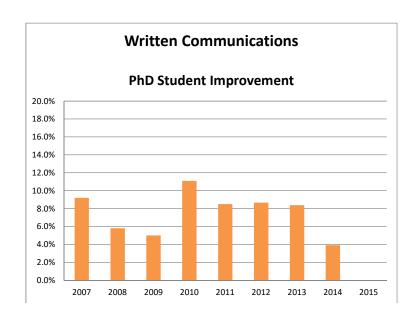

| Average student improvement per skill set on Case Analysis I and II                                                                                                                                                                                                                                                                                                                                                                                                                                                                                                                                                                                                                                                                                                                                                                                                                                                                                                                                                                                                                                                                                                                                                                                                                                                                                                                                                                                                                                                                                                                                                                                                                                                                                                                                                                                                                                                                                                                                                                                                                                                            |              |       |       |       |       |
|--------------------------------------------------------------------------------------------------------------------------------------------------------------------------------------------------------------------------------------------------------------------------------------------------------------------------------------------------------------------------------------------------------------------------------------------------------------------------------------------------------------------------------------------------------------------------------------------------------------------------------------------------------------------------------------------------------------------------------------------------------------------------------------------------------------------------------------------------------------------------------------------------------------------------------------------------------------------------------------------------------------------------------------------------------------------------------------------------------------------------------------------------------------------------------------------------------------------------------------------------------------------------------------------------------------------------------------------------------------------------------------------------------------------------------------------------------------------------------------------------------------------------------------------------------------------------------------------------------------------------------------------------------------------------------------------------------------------------------------------------------------------------------------------------------------------------------------------------------------------------------------------------------------------------------------------------------------------------------------------------------------------------------------------------------------------------------------------------------------------------------|--------------|-------|-------|-------|-------|
| PhD Program  Research Skills, Creativity, Innovation & Problem Solving  Research Skills, Analytical Thinking & Problem Solving  Research Skills, Creativity, Innovation & Problem Solving  Research Skills, Creativity, I |              |       |       |       |       |
| 2007                                                                                                                                                                                                                                                                                                                                                                                                                                                                                                                                                                                                                                                                                                                                                                                                                                                                                                                                                                                                                                                                                                                                                                                                                                                                                                                                                                                                                                                                                                                                                                                                                                                                                                                                                                                                                                                                                                                                                                                                                                                                                                                           | Rese<br>8.3% | 4.9%  | 3.4%  | 9.2%  | 6.3%  |
| 2008                                                                                                                                                                                                                                                                                                                                                                                                                                                                                                                                                                                                                                                                                                                                                                                                                                                                                                                                                                                                                                                                                                                                                                                                                                                                                                                                                                                                                                                                                                                                                                                                                                                                                                                                                                                                                                                                                                                                                                                                                                                                                                                           | 5.3%         | 10.7% | 4.5%  | 5.8%  | 6.5%  |
| 2009                                                                                                                                                                                                                                                                                                                                                                                                                                                                                                                                                                                                                                                                                                                                                                                                                                                                                                                                                                                                                                                                                                                                                                                                                                                                                                                                                                                                                                                                                                                                                                                                                                                                                                                                                                                                                                                                                                                                                                                                                                                                                                                           | 10.1%        | 15.4% | 11.3% | 5.0%  | 10.7% |
| 2010                                                                                                                                                                                                                                                                                                                                                                                                                                                                                                                                                                                                                                                                                                                                                                                                                                                                                                                                                                                                                                                                                                                                                                                                                                                                                                                                                                                                                                                                                                                                                                                                                                                                                                                                                                                                                                                                                                                                                                                                                                                                                                                           | 11.5%        | 13.9% | 17.3% | 11.1% | 13.4% |
| 2011                                                                                                                                                                                                                                                                                                                                                                                                                                                                                                                                                                                                                                                                                                                                                                                                                                                                                                                                                                                                                                                                                                                                                                                                                                                                                                                                                                                                                                                                                                                                                                                                                                                                                                                                                                                                                                                                                                                                                                                                                                                                                                                           | 6.8%         | 9.8%  | 11.3% | 8.5%  | 9.0%  |
| 2012                                                                                                                                                                                                                                                                                                                                                                                                                                                                                                                                                                                                                                                                                                                                                                                                                                                                                                                                                                                                                                                                                                                                                                                                                                                                                                                                                                                                                                                                                                                                                                                                                                                                                                                                                                                                                                                                                                                                                                                                                                                                                                                           | 3.9%         | 8.3%  | 7.3%  | 8.7%  | 6.8%  |
| 2013                                                                                                                                                                                                                                                                                                                                                                                                                                                                                                                                                                                                                                                                                                                                                                                                                                                                                                                                                                                                                                                                                                                                                                                                                                                                                                                                                                                                                                                                                                                                                                                                                                                                                                                                                                                                                                                                                                                                                                                                                                                                                                                           | 4.1%         | 8.1%  | 6.7%  | 8.4%  | 5.3%  |
| <u>2014</u>                                                                                                                                                                                                                                                                                                                                                                                                                                                                                                                                                                                                                                                                                                                                                                                                                                                                                                                                                                                                                                                                                                                                                                                                                                                                                                                                                                                                                                                                                                                                                                                                                                                                                                                                                                                                                                                                                                                                                                                                                                                                                                                    | 2.4%         | 2.9%  | 3.4%  | 3.9%  | 3.1%  |
| <u>2015</u>                                                                                                                                                                                                                                                                                                                                                                                                                                                                                                                                                                                                                                                                                                                                                                                                                                                                                                                                                                                                                                                                                                                                                                                                                                                                                                                                                                                                                                                                                                                                                                                                                                                                                                                                                                                                                                                                                                                                                                                                                                                                                                                    | 4.9%         | 6.9%  | 5.5%  | NA    | 4.5%  |